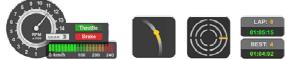

### **STAND ALONE**

Providing data coming from INTEGRATED GPS + THREE-AXIAL ACCELEROMETER

- position
- speed
- acceleration
- Lap time
- distance
- track-mapping

## CONNECTED TO YOUR AIM LOGGER

Providing all stand-alone info + all data coming from your logger, such as:

- RPM
- More speeds
- Lambda value (via LCU-ONE)
- Engaged Gear
- Temperatures
- Pressures
- & many more