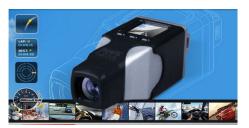

#### All-In-One System

The *SmartyCAM* captures, memorizes, compresses and reproduces your video with data overlay. Movies can easily be downloaded to your computer using a memory card, or USB cable. Watch it on your computer, or burn a DVD to watch on your TV.

#### Compact, Handy & Easy to Install

Small (122x47, 5x46, 5mm) and lightweight (280g), *SmartyCAM* is very easy to install in your vehicle, using the supports included in your kit. The unit is has a waterproof rating of IP67. (see the DOWNLOADS page for Waterproof Ratings)

#### Image Preview

*SmartyCAM* allows you to view images in real time on its LCD display, allowing you to point the camera on the framing you wish—even upside down!