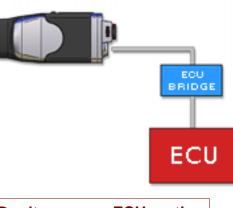

#### CONNECTED TO YOUR ECU

Providing all stand-alone data coming from your ECU.

Supported ECU's for use with *SmartyCAM* are:

- AEM-EMS ver. 1.19+
- Autronic SMC/SM2/SM4
- BOSCH
- Marelli MF4-SRA
- Mercury 849849-AXX
- Mitsubishi Evo X
- Mustang OEM 05+
- Pectal

Don't see your ECU on the list? CONTACT US for specific instructions on how to interface Smarty-CAM with your ECU.