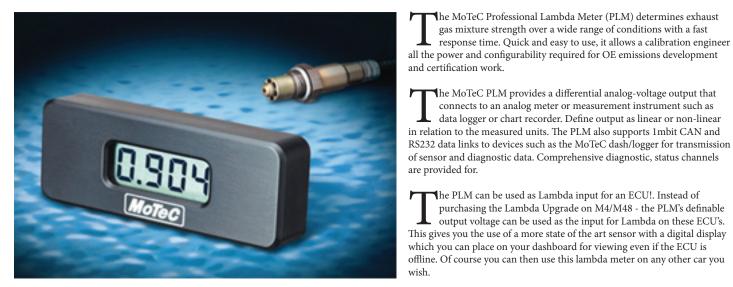

## Professional Lambda Meter

he MoTeC Professional Lambda Meter (PLM) determines exhaust gas mixture strength over a wide range of conditions with a fast response time. Quick and easy to use, it allows a calibration engineer

The MoTeC PLM provides a differential analog-voltage output that connects to an analog meter or measurement instrument such as data logger or chart recorder. Define output as linear or non-linear

The PLM can be used as Lambda input for an ECU!. Instead of purchasing the Lambda Upgrade on M4/M48 - the PLM's definable output voltage can be used as the input for Lambda on these ECU's.

## Specifications:

- Weighs135 gms
- Robust aluminum enclosure
- Operating range 0.70 and 32.0 lambda (for gasoline/petrol this equals air/fuel ratio range of 10.3:1 to 470:1)
- Display lambda, air/fuel ratio, or oxygen percentage for any sensor-compatible fuel
- Define display resolution (in decimal points), update rate, filtering, backlight intensity
- Easy Air calibration using PLM Software (no twisting of screws or watching LED's required)