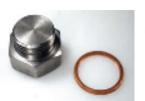

## Professional Lambda Meter Accessories

Cigar Lighter Adapter Allows you to power the PLM from a car cigar lighter - great for in-car tuning.

M PLM CIG

18mm X 1.5mm threaded stainless bung, with copper washer.