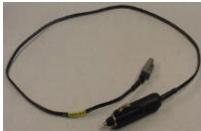

## Professional Lambda Meter Accessories

Cigar Lighter Adapter Allows you to power the PLM from a car cigar lighter - great for in-car tuning.

M PLM CIG

18mm X 1.5mm threaded stainless bung, with copper washer.